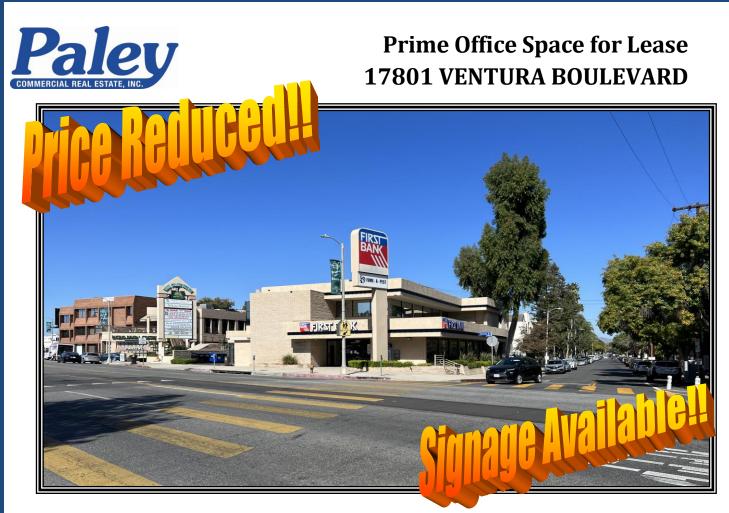

## LOCATION:

SIZE/RENTAL RATE: AVAILABLE: PARKING:

**COMMENTS:** 

17801 Ventura Boulevard Encino, Ca 91316 2<sup>nd</sup> Floor – 2,900 +/- sq ft @ \$2.25 p.s.f., MG Immediate

Excellent free parking onsite (Eight (8) Reserved) Plus visitor spots as well

- \* Efficient floor plan with great window line
- \* Signage available (Pole signage)
- \* ADA Lift Access to 2nd Floor
- \* Many amenities nearby
- \* Easy freeway access